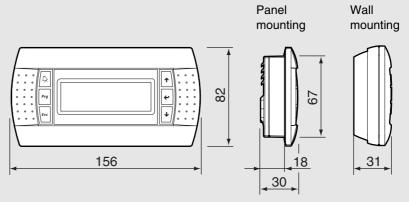

| FSTN graphic display                        |                     | PGD0000W00 for wall-mounting                               |
| Back-lighting            | green LED                                   |                     | PGD0000F01 for built-in installation                       |
| Resolution               | 120x32 pixels                               |                     | in multiple packaging (20 units)                           |
| Text modes               | 4 rows x 20 columns                         |                     | PGD0000I00 version inserted in pCOI                        |
|                          | 2 rows x 10 columns mixed                   |                     | plastic container                                          |

## Dimensions (mm) and mounting