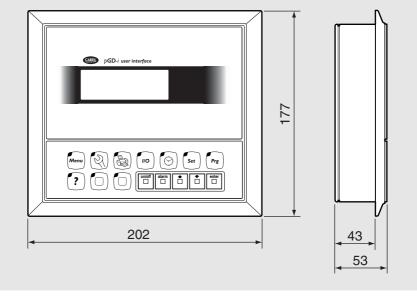

STN graphic display                        |                     | PGD0000W00 for wall-mounting                               |
| Back-lighting            | green LED                                   |                     | PGD0000F01 for built-in installation                       |
| Resolution               | 120x32 pixels                               |                     | in multiple packaging (20 units)                           |
| Text modes               | 4 rows x 20 columns                         |                     | PGD0000I00 version inserted in pCOI                        |
|                          | 2 rows x 10 columns mixed                   |                     | plastic container                                          |

## Dimensions (mm) and mounting