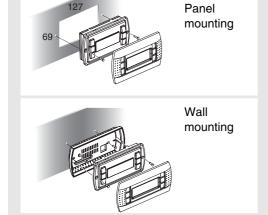

| FSTN graphic display                        |                     | PGD0000W00 for wall-mounting                               |
| Back-lighting            | green LED                                   |                     | PGD0000F01 for built-in installation                       |
| Resolution               | 120x32 pixels                               |                     | in multiple packaging (20 units)                           |
| Text modes               | 4 rows x 20 columns                         |                     | PGD0000I00 version inserted in pCOI                        |
|                          | 2 rows x 10 columns mixed                   |                     | plastic container                                          |

## Dimensions (mm) and mounting