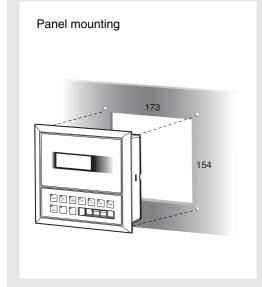

FSTN graphic display                        |                     | PGD0000W00 for wall-mounting                               |
| Back-lighting            | green LED                                   |                     | PGD0000F01 for built-in installation                       |
| Resolution               | 120x32 pixels                               |                     | in multiple packaging (20 units)                           |
| Text modes               | 4 rows x 20 columns                         |                     | PGD0000I00 version inserted in pCOI                        |
|                          | 2 rows x 10 columns mixed                   |                     | plastic container                                          |

## Dimensions (mm) and mounting