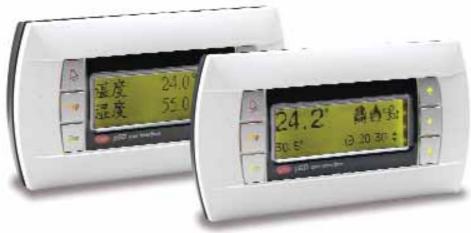

## pGD: the new user interface for the pCO sistema series

pGD is the new user interface proposed by CAREL for the *pCO sistema*, complete with graphic LCD display to ensure greater versatility and customisation capability, while maintaining a high aesthetic standard.

When designing this backlit terminal, CAREL focused special attention on the simplicity of programming and the quality of performance: the structure of the pGD allows connection to other keypad modules, which are in turn easily customisable, thus enabling the most complete differentiation of the product, at affordable costs. The 32x120 pixel graphics on the pGD are managed to be able to display graphic symbols of various sizes, as well as the main international alphabets: Latin, Greek, Chinese, Cyrillic as well as the Scandinavian languages.

pGD is completely compatible with the software developed for the CAREL 4x20 user interfaces; in fact, it can be connected directly to any *pCO sistema* controller already installed without requiring extra software tools.