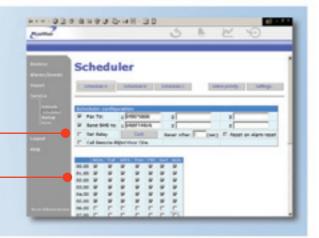

# PlantVisor...

Page for displaying and modifying the parameters of the utility

Detailed information on all the parameters

Main Scheduler configuration page.

This is one of the more powerful PlantVisor tools, used for the correct and safe management of alarms and signal devices: fax, SMS message, activation of a relay, call to the remote PC.

Selection of the alarm devices

Selection of the time bands

One of the pages for configuring the printouts, with time-based or manual selection

PlantVisor Enhanced Remote summary page: all the installations can be easily accessed with a click of the mouse.