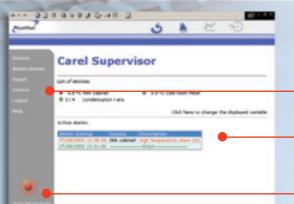

PlantVisor Enhanced Local summary page: all the utilities and their operating conditions are shown.

Navigation menu

Utilities in alarm status

General installation alarm

Page of the graphs on the utility

Quick selection of the utility