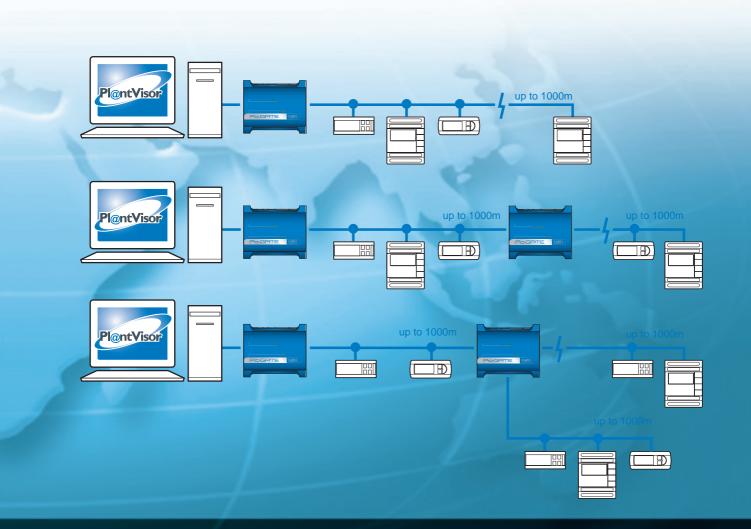

**new** • RS485 line amplifier/branch: the one RS485 input and two RS485 output ports can be used to extend the line over the standard 1000 metres and/or to add branches. Consequently, the layout of the installation can be followed more simply and economically, and two modules can be connected in cascading.

- The converter can be installed on the desktop or mounted on a DIN rail.
- · There are two models of converter:
- new one with internal key to enable the operation of PlantVisor Enhanced;
  - the other without internal key for use as a converter branch only. This is the model supported by the PlantVisor Free Edition.