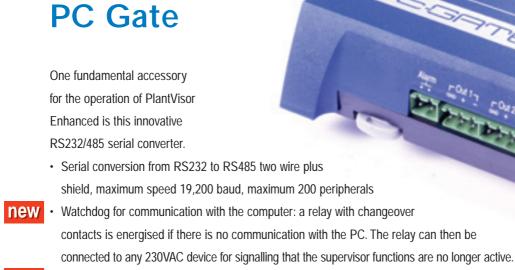

**new** • RS485 line amplifier/branch: the one RS485 input and two RS485 output ports can be used to extend the line over the standard 1000 metres and/or to add branches. Consequently, the layout of the installation can be followed more simply and economically, and two modules can be connected in cascading.

- The converter can be installed on the desktop or mounted on a DIN rail.
- · There are two models of converter:
- new one with internal key to enable the operation of PlantVisor Enhanced;
  - the other without internal key for use as a converter branch only. This is the model supported by the PlantVisor Free Edition.