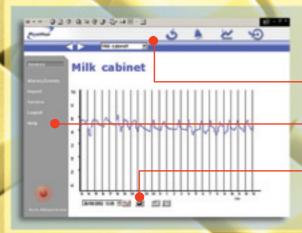

ernet Explorer.
- **4-5.** If PlantVisor is published on the Internet, the site displaying the installation can be accessed from anywhere in the world simply using a PC or palmtop with Microsoft\* Internet Explorer and an Internet connection.

A demo PlantVisor site is available on the Internet.

Go to http://ksa.carel.com, for details on accessing this site.







# An overview of

The protection of information is an important aspect: a user name and password are required to access the following pages.

Each user configured has a password that defines the level of authorisation and sections that can be accessed.



PlantVisor Enhanced Local summary page: all the utilities and their operating conditions are shown.

Navigation menu

Utilities in alarm status

General installation alarm





Page of the graphs on the utility

Quick selection of the utility

On-line help always available

Configuration of the graphs

# PlantVisor...

Page for displaying and modifying the parameters of the utility

Detailed information on all the parameters



Main Scheduler configuration page.

This is one of the more powerful PlantVisor tools, used for the correct and safe management of alarms and signal devices: fax, SMS message, activation of a relay, call to the remote PC.

Selection of the alarm devices

Selection of the time bands



One of the pages for configuring the printouts, with time-based or manual selection



PlantVisor Enhanced Remote summary page: all the installations can be easily accessed with a click of the mouse.

As soon as the connection to the installation has been e