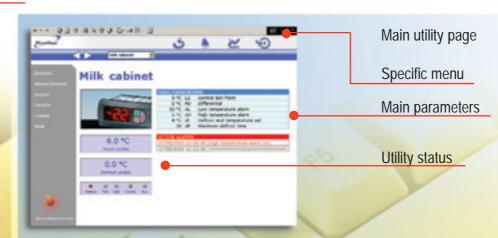

# PlantVisor...

Page for displaying and modifying the parameters of the utility

Detailed information on all the parameters

Main Scheduler configuration page.

This is one of the more powerful PlantVisor tools, used for the correct and safe management of alarms and signal devices: fax, SMS message, activation of a relay, call to the remote PC.