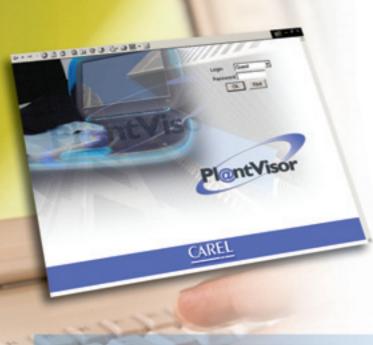

# An overview of

The protection of information is an important aspect: a user name and password are required to access the following pages.

Each user configured has a password that defines the level of authorisation and sections that can be accessed.