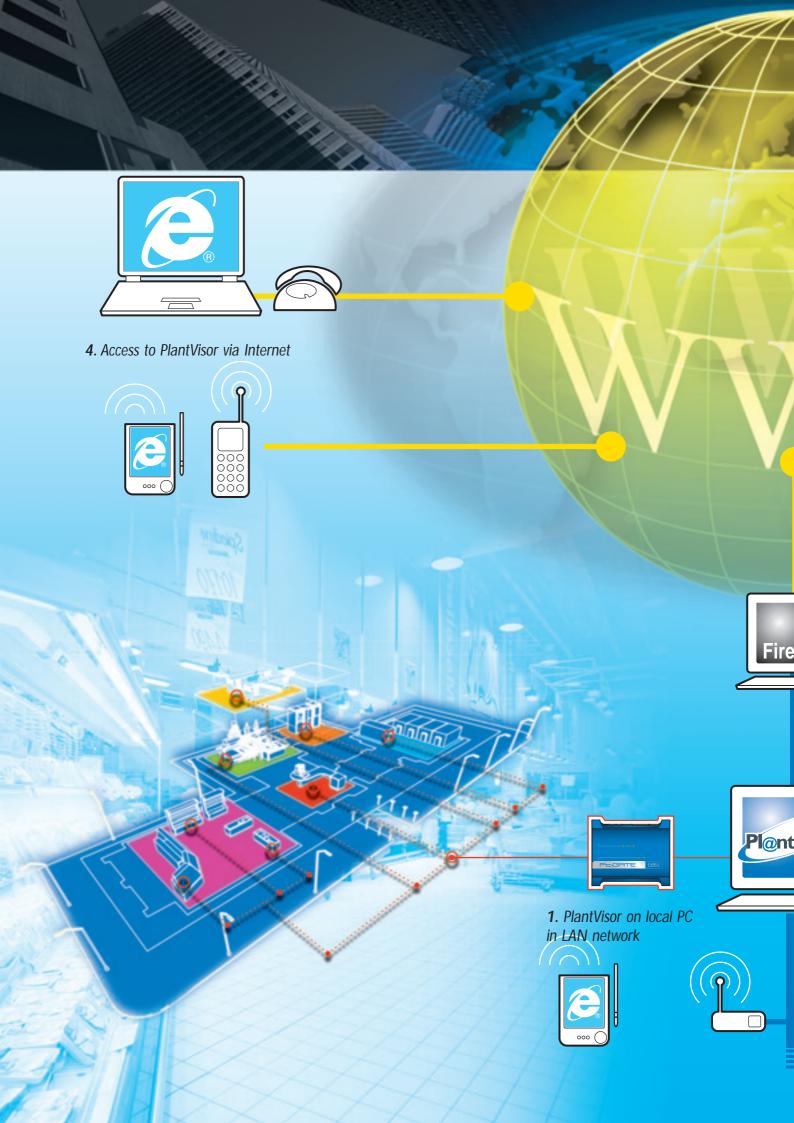

The numerous connection possibilities are shown to the side:

- 1. PlantVisor Enhanced Local can be accessed via modem using PlantVisor Enhanced Remote and/or a PC with Microsoft\* Internet Explorer. If PlantVisor Enhanced Local is installed on a PC in a LAN network, the information from the installation can also be accessed by other PCs on the same network. PlantVisor can also be published on the web if a permanent Internet connection is available.
- 2. PlantVisor Enhanced Remote manages a modem for receiving and forwarding calls to all the local installations: in this way, the data, configurations and alarms are always synchronised between the installations and the Service Centre.
- 3. PlantVisor can be connected remotely without requiring special software: all that is needed is a PC with a modem and Microsoft\* Internet Explorer.
- **4-5.** If PlantVisor is published on the Internet, the site displaying the installation can be accessed from anywhere in the world simply using a PC or palmtop with Microsoft\* Internet Explorer and an Internet connection.