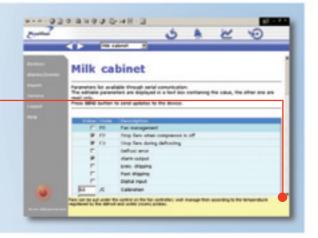

# PlantVisor...

Page for displaying and modifying the parameters of the utility

Detailed information on all the parameters

Main Scheduler configuration page.

This is one of the more powerful PlantVisor tools, used for the correct and safe management of alarms and signal devices: fax, SMS message, activation of a relay, call to the remote PC.