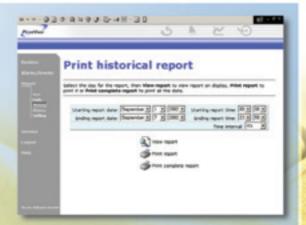

Selection of the alarm devices

Selection of the time bands

One of the pages for configuring the printouts, with time-based or manual selection

PlantVisor Enhanced Remote summary page: all the installations can be easily accessed with a click of the mouse.