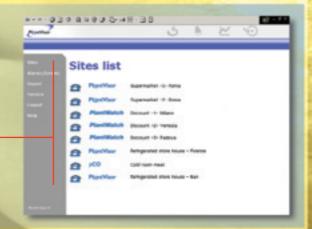

Selection of the alarm devices

Selection of the time bands

One of the pages for configuring the printouts, with time-based or manual selection

PlantVisor Enhanced Remote summary page: all the installations can be easily accessed with a click of the mouse.

As soon as the connection to the installation has been established, the pages can be navigated with the same ease as in PlantVisor Enhanced Local.