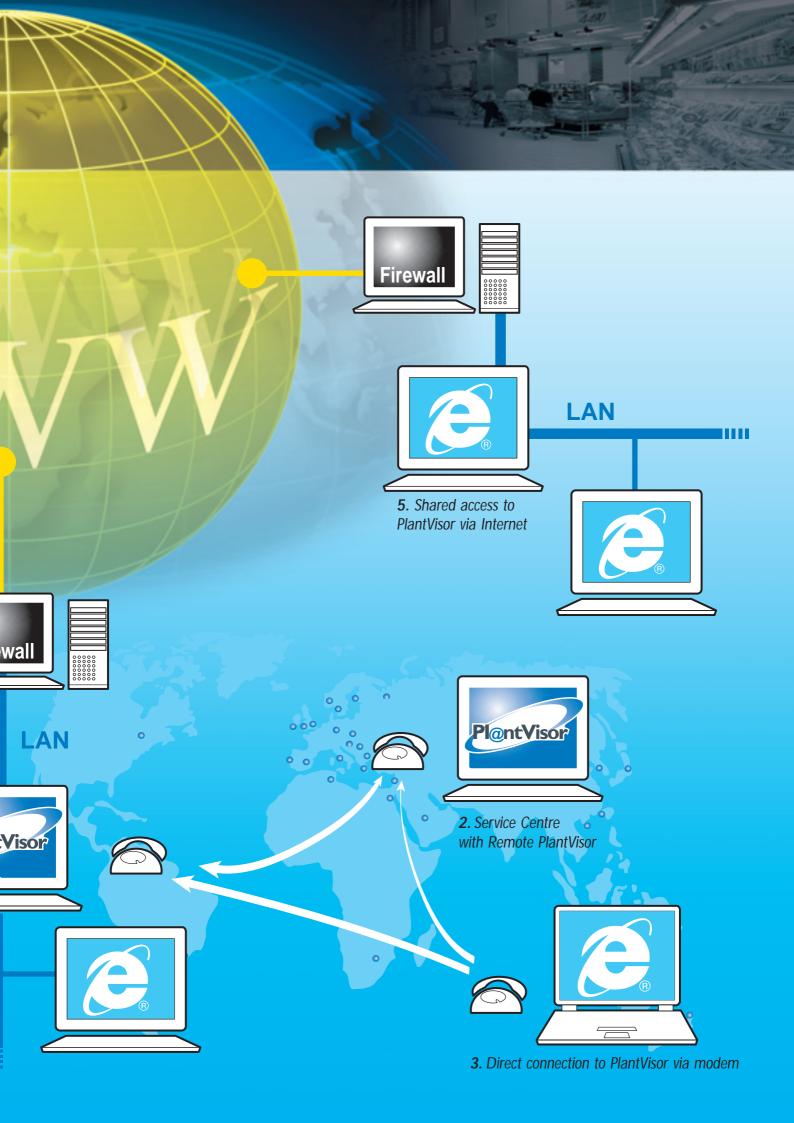

The numerous connection possibilities are shown to the side:

- 1. PlantVisor Enhanced Local can be accessed via modem using PlantVisor Enhanced Remote and/or a PC with Microsoft\* Internet Explorer. If PlantVisor Enhanced Local is installed on a PC in a LAN network, the information from the installation can also be accessed by other PCs on the same network. PlantVisor can also be published on the web if a permanent Internet connection is available.
- 2. PlantVisor Enhanced Remote manages a modem for receiving and forwarding calls to all the local installations: in this way, the data, configurations and alarms are always synchronised between the installations and the Service Centre.
- 3. PlantVisor can be connected remotely without requiring special software: all that is needed is a PC with a modem and Microsoft\* Internet Explorer.
- **4-5.** If PlantVisor is published on the Internet, the site displaying the installation can be accessed from anywhere in the world simply using a PC or palmtop with Microsoft\* Internet Explorer and an Internet connection.